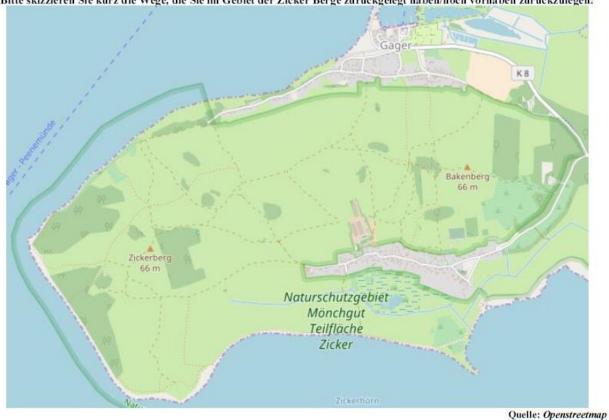

#### 2.2.1. Location

First, thee monitoring locations were chosen. However, during the monitoring it became clear that location II was not necessary, as most visitors were recorded at either location I or III before reaching location II. The Nonnenloch (location I) is one of the most visited areas in the Zicker Berge and almost all tourist pass this monitoring station.

Picture 3: Location of Monitoring Locations & Sensors

Sensor Gager

Sensor Groß Zicker

Noturschutzgebigt
Mochanity Michael

Picker

Noturschutzgebigt
Michael

Noturschutzgebigt
Michael

Picker