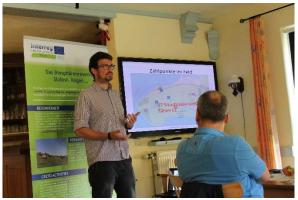

Picture 5: Ecocounter web data collection and analysis

Picture 6: Oliver Hack presenting first findings at the on-the-spot workshop

The manual counting data was transferred to an excel file by the Master Student Oliver Hack from the University of Greifswald who has been supporting the CEETO project team (he is writing his Master Thesis about this initial data collection). Some bias of the data was mentioned in relation to the manual monitoring system. Some of the "wrong" behaviour might not be recorded due to the timeframe of monitoring (e.g. dog owners might visit the Zicker Berge before 10:00 o'clock when the monitoring starts or in the evening after it ends). The data is however an indication that unwanted behaviour takes place and shows that there is a need address these issues.