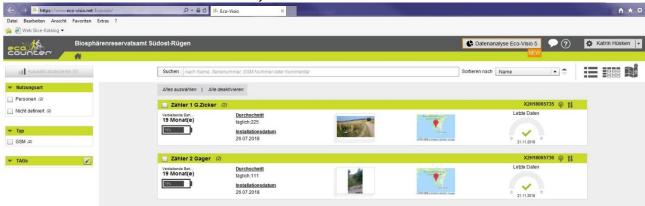

#### 2.2.3. Data Collection and evaluation

The data from the electronic counters is automatically uploaded via a mobile card to the online-server of ecocounter. There the data can be viewed and with the help of different tools also analysed. The data can also be downloaded into excel or other databases for further evaluation

Picture 5: Ecocounter web data collection and analysis

Picture 6: Oliver Hack presenting first findings at the on-the-spot workshop

The manual counting data was transferred to an excel file by the Master Student Oliver Hack from the University of Greifswald who has been supporting the CEETO project team (he is writing his Master Thesis about this initial data collection). Some bias of the data was mentioned in relation to the manual monitoring system. Some of the "wrong" behaviour might not be recorded due to the timeframe of monitoring (e.g. dog owners might visit the Zicker Berge before 10:00 o'clock when the monitoring starts or in the evening after it ends). The data is however an indication that unwanted behaviour takes place and shows that there is a need address these issues.