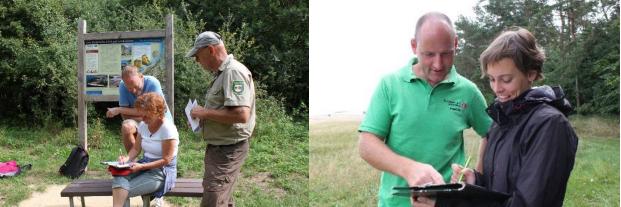

#### 2.2.2. Methods

Two monitoring methods including (i) flash interviews and counting and (ii) extensive questionnaires were developed together with the University of Greifswald. These two methods where changed every 30 minute, meaning the rangers would conduct the flash interviews and counting for 30 minutes and then give out the questionnaire to tourist for 30 minutes. This original cycle was however not always respected leading mostly to flash interviews and counting being conducted during the whole 6 hour counting periods (always from 10:00 to 16:00) and the questionnaire being given out to whomever was interested. Overall 19 manual monitoring days were conducted (see Annex III).

#### 2.2.2.1. Flash Interviews & Counting

The first methods used is a counting systems including "flash interviews" (see Appendix I). The Rangers who conducted the monitoring were instructed as follows:

- On the counting sheet different categories of tourist were specified including hikers, hikers with a
  dog on a leash, hikers with a dog not on a leash, mountain bikers/bikers riding their bikes,
  mountain bikes/bikers pushing their bikes, and joggers.
- The people passing the rangers were counted and if they were willing to answer, were asked three questions (flash interviews):
  - If they are a tourist or local
  - If they are a day-tourist or overnight-tourist
  - Their Postal Code

The goal of this was to gain a deeper insight into the behaviour of tourists e.g. violations of prohibited behaviour as biking and letting dogs run free. Furthermore, the blitz interviews give a little more background information on the tourist.