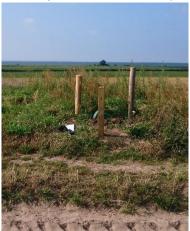

#### 2.1. Electronic Countrers

To gain a better understanding of the visitor flow, two electronic counters from the Company "ecocouter", which specializes on outdoor visitor flow monitoring, were set up at the two main entrances. The counters are disguised as wooden poles and count bi-directional, thus displaying the in- and out-flow into the area of visitors. The range of the sensor spans across the whole paths, which are approx. three to four meters. The two counters were installed on July 26 2018 (see Picture 2 below).

Picture 2: Electronic counters in Groß Zicker and Gager

<u>Note:</u> some inaccuracy regarding the actual numbers are to be expected. The system is not able to count two people walking next to each other, furthermore, they are not able to distinguish between a bicycle and a person walking. Furthermore, the two main entrances are also used by the local farmers and tractors/machinery is sometimes countered with two to three visitors. Based in the information from the farmers, the results can be statistically cleared up. In general, it is expected that the miss-counting balance each other out and looking at a longer period of time the variance could be neglected.